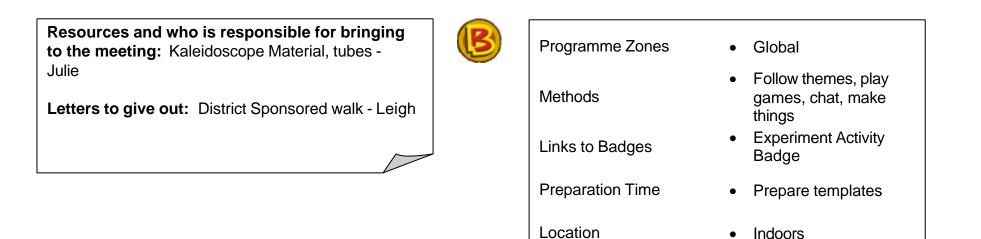

## 9TH BARKING & DAGENHAM BEAVER SCOUT WEEKLY PROGRAMME

**Date**: Tuesday 30<sup>th</sup> September 2008 - **Science** 

| Time | Activity                 | Additional Information                                                                                                                               | Run By         |
|------|--------------------------|------------------------------------------------------------------------------------------------------------------------------------------------------|----------------|
| 6:30 | Opening Lodges           | A Beaver Scout is chosen to lead the yell                                                                                                            | Leigh or Julie |
| 6:35 | Explain Evening          | Simple explanation of experiments that are<br>going to be carried outshow tube and hole<br>in the hand trickone eye is closed as tube is<br>held up. | All            |
| 6:45 | Game – YL Choice         |                                                                                                                                                      | Emma / Amy     |
| 6:55 | Making Kaleidoscopes     | Beavers make these to demonstrate pattern changes                                                                                                    | All            |
| 7:20 | Refreshments             |                                                                                                                                                      |                |
| 7:30 | White Light              | Card circle is used to demonstrate depth<br>perception. When spun, colours merge into<br>white.                                                      | All            |
| 7:45 | Game – YL Choice         |                                                                                                                                                      | Emma / Amy     |
| 7:55 | Closing Lodges & Promise | One Beaver Scout is chosen to lead the yell                                                                                                          | Leigh or Julie |